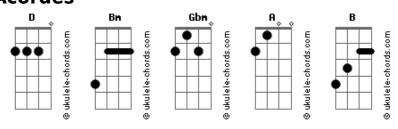

## Lykke Li - Little Bit

| Tom: D                                           | Ha hm                                |
|--------------------------------------------------|--------------------------------------|
| (intro) D Bm Gbm A                               | D                                    |
| (There) build down A                             | I think I'm a little bit             |
| D D Bm Bm Gbm Gbm A A                            | Bm                                   |
| Uh ooh ooh uh ooh ooh oooh D D Bm Bm Gbm Gbm A A | Little bit<br>Gbm A                  |
| Uh ooh ooh uh ooh ooh                            | A little bit in love with you        |
| D D Bm Bm Gbm Gbm A A                            | D                                    |
| Uh ooh ooh uh ooh oooh                           | But only if you're a little bi       |
| D Bm<br>Hands down                               | Bm<br>Little bit                     |
| Gbm                                              | Little bit                           |
| I'm too proud, for love                          | Gbm A                                |
| D Bm                                             | In lalalala love with me             |
| For with eyes shut<br>Gbm                        | Oh ah                                |
| It's you I'm thinking of                         | D                                    |
| D Bm                                             | I think I'm a little bit             |
| But how we move from A to B it can't be up to me | Bm                                   |
| Gbm<br>Cause I don't know                        | Little bit<br>Gbm A                  |
| D                                                | A little bit in love with you        |
| Eye to eye                                       | D                                    |
| Bm<br>Thoigh to Thoigh                           | But only if you're a little bi       |
| Theigh to Theigh Gbm                             | Bm<br>Little bit                     |
| A little                                         | Little bit                           |
| _                                                | Gbm A                                |
| D<br>I think I'm a little bit                    | In lalalala love with me<br>Oh ah    |
| Bm                                               | on an                                |
| Little bit                                       | D                                    |
| Gbm A                                            | Come here                            |
| A little bit in love with you                    | Bm<br>Stay with me                   |
| But only if you're a little bit                  | Gbm                                  |
| Bm                                               | Stroke me                            |
| Little bit                                       | A<br>Darely the board                |
| Little bit Gbm A                                 | Back the head D Bm                   |
| In lalalala love with me                         | Cause I would give anything          |
| Oh ah                                            | Gbm                                  |
| D D Bm Bm Gbm A                                  | Anything                             |
| D D Bm Bm Gbm A Uh ooh ooh uh ooh ooh            | A<br>To have you as my man           |
| D Bm Gbm A                                       | 7                                    |
| Uh ooh ooh uh ooh oooh                           | D<br>Comp. home                      |
| D Bm                                             | Come here<br>Bm                      |
| And for you I keep my legs apart                 | Stay with me                         |
| Gbm                                              | Gbm                                  |
| And forget it by my tainted heart  D  Bm         | Stroke me<br>A                       |
| And I will never ever be the first               | Back the head                        |
| Gbm                                              | D Bm                                 |
| To say it's still a, Game over                   | Cause I would give anything          |
| Ah ah ah<br>D                                    | Gbm<br>Anything                      |
| I would do it                                    | Ally cliffing                        |
| Push the button                                  | To have you as my man                |
| Bm<br>B 13 the taken                             | ( - 5 - 7 - 2 )                      |
| Pull the trigger<br>Over a mountain              | (refrão 2x)                          |
| Jump off a cliff                                 | I think I'm a little bit             |
| Gbm                                              | Bm                                   |
| Cause you know baby I love you love you          | Little bit                           |
| A little bit                                     | Gbm<br>A little bit in love with you |
| D                                                | D D                                  |
| I would do it                                    | But only if you're a little bi       |
| You'd say it                                     | Bm<br>Little bit                     |
| Bm<br>You'd mean it                              | Little bit<br>Little bit             |
| I would let you do it                            | Gbm A                                |
| Gbm                                              | In lalalala love with me             |
| It was you and I and I only                      | 0h ah                                |

## Acordes