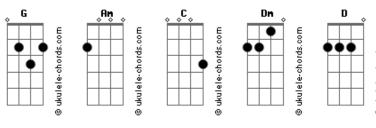

Am
G
Be the ocean where I unravel
G
Am
G
Be my only, be the water where i'm wading
G
Am
C
Dm
Youre my river running high, run deep run wild

D

C
Am
G
I I follow, I follow you deep sea baby, I follow you
D
C
Am
G
I I follow, I follow you, dark doom honey, I follow you
G
Am
He a message I'm the runner
G
Am
```

```
He's the rebel I?m the daughter waiting for you

G Am C D

You?re my river running high, run deep run wild

D C Am G

I I follow, I follow you deep sea baby, I follow you

D C Am G

I I follow, I follow you, dark doom honey, I follow you

[Solo] Am C D

Am C D

Youre my river running high, run deep run wild

D C Am G

I I follow, I follow you deep sea baby, I follow you

D C Am G

I I follow, I follow you deep sea baby, I follow you

[Final] D C Am G

Am C D
```

## **Acordes**