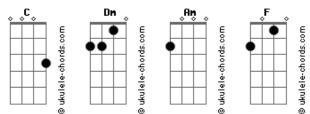

## Lykke Li - I Follow Rivers

| Tom: C                                                  |
|---------------------------------------------------------|
| (Dm Am C)2x                                             |
| Dm Am C                                                 |
| Oh I beg you can i follow                               |
| Dm Am C                                                 |
| Oh I ask you why not always                             |
| Dm Am C                                                 |
| Be the ocean where i unravel                            |
| Dm Am C                                                 |
| Be my only, be the water where i'm wading               |
| Dm Am C                                                 |
| Youre my river running high, run deep run wild          |
| F Dm Am C                                               |
| I I follow, I follow you deep sea baby, I follow you    |
| F Dm Am C                                               |
| I I follow, I follow you, dark doom honey, I follow you |

## Dm С Am He a message i'm the runner Dm Am He's the rebel C I?m the daughter waiting for you Dm Am С You?re my river running high, run deep run wild Dm F Am F Dm Am C I I follow, I follow you deep sea baby, I follow you F Dm Am C I I follow, I follow you, dark doom honey, I follow you Dm Am С Youre my river running high, run deep run wild Refrão: x3 F Dm Am C I I follow, I follow you deep sea baby, I follow you F Dm Am C I I follow, I follow you, dark doom honey, I follow you

## Acordes