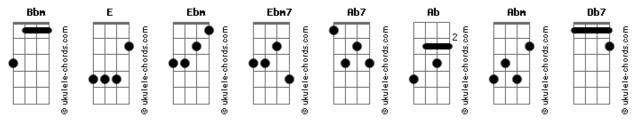

## Lulu Silvério - It's Okay

Db7 Cause life is never all that bad tom: Bbm Fbm7 Fbm Intro: C#7M E Ebm C#7M Fbm7 Ab7 Ab4 Ah7 There are some things that make up for Ab7 Ab Ab7 C#7M The sad times we all have C#7M E Ebm Ebm7 Maybe sometimes I wanna cry Db7 Ahm C#7M Ab7 Ab4 Ab7 Ab7 So I made this song to say that Ab7 Ab And sometimes I can't even fall aslep at night Ebm7 C#7M E Ebm Ebm7 You are not alone and I want you to know that I just can't handle it all alone Ab7 C#7M Ab7 Ab Ab7 It's okay Ab7 C#7M Ab7 Ab Ab7 Sometimes I need someone to be there with me C#7M E Ebm And this melody is also repeating itself all over But I don't want to set the world on fire Ab7 And over again but I want you to know Maybe I'm just a little mad sometimes C#7M Ab7 Ab C#7M Ab7 Ab Ab7 That you are going to be okay But it's all okay