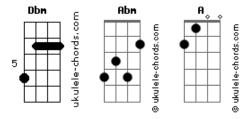

## Luisz - Lonely Ruby

tom: Dbm Dbm You always say that you need me Abm You always say that you want me You always say that you love me Just another lie Dbm You made me feel like shit Abm You made me feel like I was in Α The bottom of the sea Dbm You made me feel like I was in the clouds Abm Then I feel like such a clown When I see you, push me to the ground

Dbm You always say that you need me Abm A You always say that you want me

But you don't need me

Dbm Don't need me Abm Don't need me A Don't I'm just a lonely ruby Dbm Lonely ruby Abm

I'm just a lonely ruby

## Acordes

Lonely ruby Dbm Abm A Lonely ruby Dbm Abm A Lonely ruby Dbm Abm Where's my sapphire? Α I can't see you I can't find you Abm A Dbm Where's my sapphire? Don't need me, no Dbm Don't need me Abm Don't need me Α Don't I'm just a lonely ruby Dbm Fucking lonely ruby Abm Fucking lonely ruby Fucking lonely ruby Dbm Abm A Lonely ruby Dbm Fucking lonely ruby Abm Fucking lonely ruby Α Lonely ruby [Final] Dbm Abm A