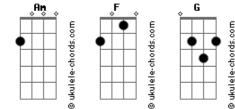

## Luis Reis - DYLMD

tom: Am F So don't you let me down Am Am 0oh F Am G G 'Cause I need you now Am I remember everything Am 0oh G From the day that I met you G I knew I could never leave you I see you in all my dreams Am 0oh G And I wish it all was real G 'Cause I miss the way it feels (F Am) Am G G I can get you high tonight Am G I can make you feel alive So don't you let me down Am 0oh G F Am G 'Cause I need you now F Am G Don't you let me down Am 0oh G 'Cause I want you now G (F Am) G I love all of you somehow Am So baby please don't let me down I need all of you somehow So baby please don't let me down Am I've been thinking about you G And I'm going out of my mind So baby please don't let me down

## Acordes



G Now I need you more than ever We were meant to be together I can get you high tonight I can make you feel alive So don't you let me down 'Cause I need you now Don't you let me down 'Cause I want you now I love all of you somehow F Am So baby please don't let me down I need all of you somehow So baby please don't let me down I can get you high tonight I can make you feel alive Am So don't you let me down I love all of you somehow Am So baby please don't let me down I need all of you somehow Am So baby please don't let me down I love all of you somehow Am So baby please don't let me down I need all of you somehow F