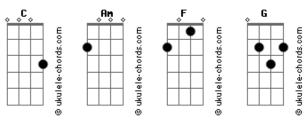

## **Luís Gomes - Yellow Dress**

Tom: C C Am Things i now know, you have teached me All that i tough, a womam could be To prey, to kiss a girl, you helped me along I found out that my mom, have all Altough i am flaw, doesnt matter Altough she has some flaw, doesn't matter You love as i am, valiant She is perfect as she is, patroness You that is shallow, but i need your shadow, to protect me from the And i need to bellow, your dress is yellow, i think it is some Am kind'a Sun Cute You helped us to mellow, your dress is yellow, i just can say In our heart you are settle, your dress is yellow, its perfect  ${\bf Am}$ Love you

## **Acordes**