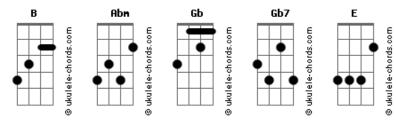

E
Like you're playing out, the end of a storyline
                                                            But please stay
                                                                B Abm Gb E
              Abm
I say I love you too, because it's true
                                                            But please stay
                                                                B Abm Gb E
What else am I supposed to do?
                                                            But please stay
                                                                B Abm Gb E
Maybe bar the door when you move to leave
                                                            But please
[Refrão]
                                                            Stav
```

## **Acordes**