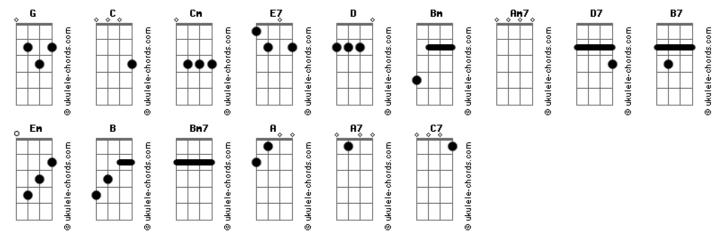

|      | E     | 37        |       |
| Your good bye left me with eyes that cry, |      |       |           |       |
| Em B7/13-                                 |      |       | Bm7       | E7    |
| And I know I'm no good without you        |      |       |           |       |
| C Cm                                      |      | G     | G         | E7    |
| You took the part that once was my heart  |      |       |           |       |
| С                                         | D D7 | Bm7 E | <b>-7</b> |       |
| So why not take all of                    | me   |       |           |       |
| С                                         | D D7 | G (   | C7 G      |       |
| So why not take all of                    | me   |       |           |       |

## **Acordes**