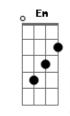

eraki - Next To My Love**

tom: Intro: G D Em C G D Em C [Primeira Parte] G D Em C There's only one place I want to be! G D Em C There's only one place I want to be! G D Em C There's only one place I want to be! G D Em C There's only one place I want to be! [Refrão] It's on the Lord's side! Am It's glued to the Lord! Right next to the Lord! Am Embraced with the Lord! In the presence of the Lord! Am C Acclaiming to the Lord! G D Worshiping of the Lord

And listening to the Lord! [Riff] G D E C [Ponte] G D E I want to be next to my love!

G D E C I want to be next to my love! [Refrão] It's on the Lord's side! Am It's glued to the Lord! Right next to the Lord! Am Embraced with the Lord! In the presence of the Lord! С Am Acclaiming to the Lord! Worshiping of the Lord Am C

## **Acordes**













And listening to the Lord!