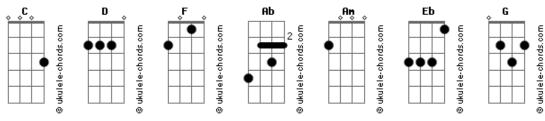

## **Lucas Mayer - Sailorman**

Tom: C

C
D
F
All night lying down on the sandy shore
Ab
C
And those lights are blue because of you

Am
D
And they decide to fall down from the sky
Ab
C
So they can swim next to you