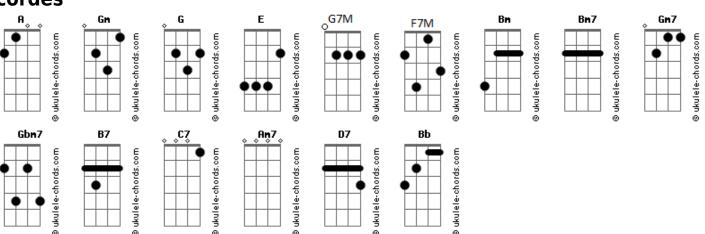

## **Luana Flores - Recently**

```
tom:
Intro: A Bm7 G7M
       G7M Gm7 Gbm7 B7
       G7M Gm G7M Gbm7 B7
[Verso 1]
G7M
       Gbm7 B7
Hand in hand
           Gm7
G7M
The flowers understand
G7M
           Gm7
That we're fine, you and I
    Gbm7
Gm7
Hands are tied
      G7M
B7
I don't mind
I'll make you be ok
[Refrão]
But recently
            Gbm7
G C7
Every one says they are seeing less of me
        G7M
                         Gbm7
I could do better if I had energy
G7M
Be like I used to be
Gbm7 G
But frequently
              Gbm7
       C7
I picture myself walking straight into the sea
              G7M
Laughing as the waves come rolling to my knees
What a place to be
[Verso 2]
Gm7 Gbm7 B7
Side by side
      G7M
B7
You keep me safe from their static getting through
G7M Gbm7
                B7
Please be fine
      G7M
It's too late now to go leave you behind
[Refrão]
But recently
             Gbm7
```

```
Every one says they are seeing less of me
Gbm7
          G7M
I could do better if I had energy
G7M
          Gm7
Be like I used to be
Gbm7 G
But frequently
                        Gbm7
        G
I picture myself walking straight into the sea
        G7M
Laughing as the waves come rolling to my knees
G7M
What a place to be
( G D7 Gm7 G )
( G7M E D7 Gm7 )
( G D7 Gm7 G )
( G7M E D7 Gm7 )
[Ponte]
           G7M
                          Gm7
                                        Gm7 Gm
And it's a lovely day for swimming
          Gm7
Pretend I didn't see the red flags that said don't go
Am7 D7
Cause if a storm out there's beginning
                 Gm7
I'll find it for myself and not cause someone told me so
( G7M Gm7 Gbm7 B7 )
( G Bb Gbm7 )
[Refrão]
But recently
                                G7M
Every one says they are seeing less of me
           D7
                       G7M
I could do better if I had energy
G7M
Be like I used to be
Gbm7 G
[Final]
R7
Frequently
I picture myself walking straight into the sea
Am7
                     G7M
Laughing as the waves come rolling to my knees
               G7M
What a place to be
```