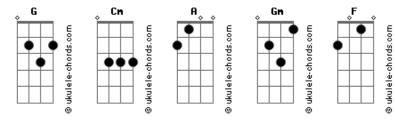

## **LP - Suspicion**

```
Tom: G
Cut right to the chase and
Choose your words to make it clear to me
You seem so heaven sent but
Somehow I still invent the fear in me
A lie is just a lie
A cry is still a cry
The past becomes the crime in my mind
Suspicion, suspicion
How you've changed my heart
Suspicion, suspicion
Gm F
Unchain my heart
Crippled cruel emotion
Enough to make an ocean turn to green
The silliest of notions
 A Gm
Why Romeo took potion basically
To be or not to be
```

```
To cheat or not to cheat
Believe or not believe that you're mine
Suspicion, suspicion
How you've changed my heart
Suspicion, suspicion
Unchain my heart
Suspicion, suspicion
How you've changed my heart
Suspicion, suspicion
Unchain my heart
Anywhere you go all roads still lead to
It's harder than you know to be led back to
Suspicion, suspicion
How you've changed my heart
Cm
Suspicion, suspicion
Unchain my heart
Suspicion, suspicion
How you've changed my heart
Suspicion
Gm
```

Unchain my heart

## **Acordes**