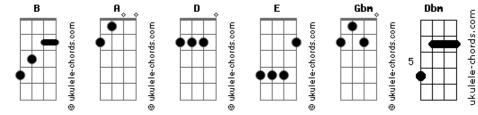

## Loving Caliber - You Set My World On Fire

You set my world on fire Tom: B E Gbm D You're my heart's desire (com acordes na forma de A ) Capostraste na 2ª casa Intro: A A D I just wanna love you Α Α D Α I lose my breath whenever I see you Just wanna hold you D Α D You stole my heart, what is it that you do? Just wanna be with you till we grow old Α D Α Α My life was grey, till you added colors Just tell me you'll stay or take me away D D Α Α Like the moon needs the sun, we don't care 'bout the others I want you for myself every single day Gbm D E Gbm E D You set my world on fire E Gbm D You're my heart's desire You set my world on fire E Gbm D You set my world on fire I just wanna love you I just want you, I just need you Α D I don't know what it is you do Just wanna hold you D Just wanna be with you till we grow old Gbm Dbm I just want you, I just need you Α Α Just tell me you'll stay or take me away D I don't know what it is you do D I want you for myself every single day E Gbm D Α You set my world on fire I just wanna love you F Gbm D Α You set my world on fire Just wanna hold you D Just wanna be with you till we grow old I don't know what I'd do without you Α Α Just tell me you'll stay or take me away Α Α D You make me smile, what is it that you do? D I want you for myself every single day Α D My life was grey, till you added colors E Gbm D You set my world on fire D Α Α Like the moon needs the sun, we don't care 'bout the others E Gbm D You set my world on fire F Gbm D