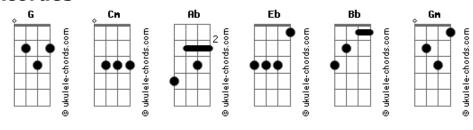

## **Loving Caliber - Apologize**

```
Intro: Cm Ab Eb Bb
Hey, won't you stay a little bit longer
I'm sorry didn't mean to but I hurt you can not undo it
So please stay
I know that we've been fighting
But can we just hold up maybe stay up try to make things right
 I don't know why I did what I did
Somehow I think that I've lost my head
           Eb
Don't know why. Don't know why
 I have realized when I'm with you
      Ab
I wanna do what it takes to
     Eb
Make you see, make you see
That we'll be alright if you just let me
           Ab
Show you that I can do better
And I apologize, I apologize for everything
( Cm Ab Eb Bb )
 I know that I can be defensive
 Say that it ain?t all me why can't you see it ain't easy
(Ooo but now) Feels like I can't hear what you're saying
 No point of blaming it's so draining wanna do this right
```

```
I don't know why I did what I did
 Somehow I think that I've lost my head
Don't know why. Cause I don't know why
I have realized when I'm with you
I wanna do what it takes to
    Eb
Make you see, make you see
That we'll be alright if you just let me
Show you that I can do better
    Eb
And I apologize, I apologize for everything
( Cm Ab Eb Bb )
Hey, won't you stay a little bit longer
 I'm sorry didn't mean to but I hurt you
I have realized when I'm with you
I wanna do what it takes to
     Eb
Make you see, make you see
 That we'll be alright if you just let me
           Ab
Show you that I can do better
    Eb
And I apologize, I apologize for everything
Cm
                 Fb
0oohhh
                            Eb Ab
 I apologize for everything
```

## **Acordes**