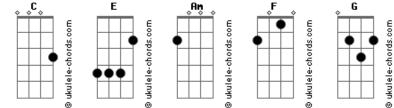

## Love - Everybody's Gotta Live

tom: С С Е Am Everybodys gotta live С E Am And everybodys gonna die ( Am Everybodys gotta live E Am I think you know the reason why C Am Sometime the going gets so good Am But then again it gets pretty rough С E Am But when I have you in my arms baby Am C Е You know I just cant I just cant get enough, oh yeah F Am Everybodys gotta live, yes they do F Am And everybodys gonna die Am Everybody try to have a, a good time Е Am I think you know the reason why F Am I saw a blind man standing On the corner yesterday baby Am F He couldnt hardly tie his shoes Е Am But he had a harmonica and A guitar strapped around his neck Am And he sure could, he sure could Play the blues, oh yeah F Am Everybodys gotta live Am And everybodys gonna die Am Everybody try to have a, a good time Am