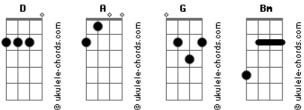

## **Louis Tomlinson - That's The Way Love Goes**

```
Bm A
[Terceira Parte]
Here are the words I know that you don't wanna hear
"I think she's moved on, mate, it's almost been a year"
Not going to ask you, but we'll make sure you're okay
Who cares? It's her loss anyway
That's the way, that's the way love goes
That's the way, that's the way love goes
When it cuts you, when you bleed
That's when you're feelin' it the most
That's the way, that's the way love goes
That's the way, that's the way love goes
That's the way, that's the way love goes
When it cuts you, when you bleed
That's when you're feelin' it the most
That's the way, that's the way love goes
That's the way, that's the way love goes
```