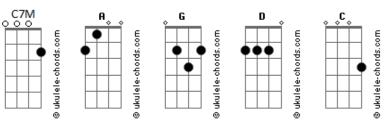

## **Louis Tomlinson - Silver Tongues**

tom: A (forma dos acordes no tom de G ) Capostraste na 2ª casa

[Primeira Parte]

Getting high on the amber wave G Going deep for the ones who do the same C7M Air max?s and silver tongues C7M Settle in for another heavy one You said love was a pretty lie C7M And I choked when your smoke got in my eye Bad logic and empty cans C7M I know nobody understands [Refrão] Me like you do G You know it?s times like these We?re so much happier Nights like these We?ll remember C7M Those stupid jokes C7M Only we know G You know when I?m with you I?m so much happier Nights like these We?ll remember C7M Those songs we wrote C7M Only we know D C7M You smile at me and say "It?s time to go" But I don?t feel like going home [Segunda Parte] You said grass was a dirty drug C7M You like to preach with vodka in your mug I love all the things you know But I?m king on a 50 metre road We stand up tall and beat our chest C7M Shout some things that we?ll regret Sit down with a master plan C7M D I know nobody understands Acordes