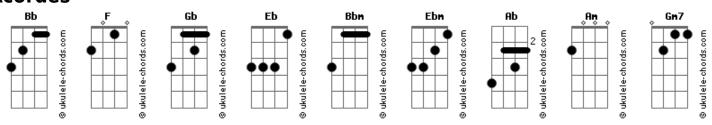

## **Louis Tomlinson - Out Of My System**

```
tom:
               Bb
Intro: Bb F Gb Eb
Bb F Gb Eb Bbm
[Primeira Parte]
                    F Bbm
Slowly, I never wanna go slowly
Bb F Eb
I only wanna go faster, towards disaster every time
                         F Bbm
 With me, I know you wanna come with me
              F Ebm
Take anything you can carry and leave everythin' else behind
[Pré-Refrão]
I am only half of what I think I can be
[Refrão]
Gotta get it out of my system
                          Ebm Eb2
                                                                 [Refrão]
Gotta get it off of my chest
I've lived a lot of my life already
But I gotta get through the rest
( Bbm Bb F Gb Eb F Bb )
( Bbm Bb F Gb Eb F Bb )
( Ebm Bb F Gb Eb F Bb )
( Gb Bb F Gb Eb F Bb )
                                                                Bbm Bb
[Segunda Parte]
                          F Bbm
Demons, I'm takin' all of my demons
                   F Ebm
                                                                    Gotta get it out of my system
Putting them where I won't see them 'cause I just wanna feel
alive
```

## [Pré-Refrão] I am only half of what I think I can be Gb Bbm Gotta get it out of my system Ebm Eb2 Gotta get it off of my chest I've lived a lot of my life already But I gotta get through the rest ( Bbm Bb F Gb Eb F Bb ) ( Bbm Bb F Gb Eb F Bb ) ( Ebm Bb F Gb Eb F Bb ) Gb Gotta get it out of my system, system Ebm Bb F Gb Eb F Bb Gotta get it out of my system ( Gm7 Gb Gm7 Gb ) Gb Bbm Gotta get it out of my system Gotta get it off of my chest I've lived a lot of my life already But I gotta get through the rest Gb Fb Gotta get it out of my system, system Bbm Bb F Gb Eb F Bb Gotta get it out of my system Bb F Gb Eb F Bb Gotta get it out of my system, system Ebm Bb F Gb Eb

## Acordes