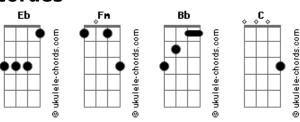

## Louis Tomlinson - Back To You (feat. Bebe Rexha & Digital Farm Animals)

```
Intro: Fm Bb Eb C
I know you say you know me, know me well
But these days I don't even know myself, no
I always thought I'd be with someone else
 I thought I would own the way I felt, yeah
I call you but you never even answer
 I tell myself I'm done with wicked games
But then I get so numb with all the laughter
That I forget about the pain
Whoah, you stress me out, you kill me
You drag me down, you fuck me up
                                                                     Bb
We're on the ground, we're screaming
I don't know how to make it stop
                                                                                          Eb
 I love it, I hate it, and I can't take it
But I keep on coming back to you
I know my friends they give me bad advice % \left( 1\right) =\left( 1\right) \left( 1
                                                    Eb
Like move on, get you out my mind
But don't you think I haven't even tried?
          Eb
You got me cornered and my hands are tied
 You got me so addicted to the drama
 I tell myself I'm done with wicked games
But then I get so numb with all the laughter
 That I forget about the pain
```