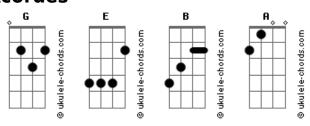

## Louis The Child - Better Not (feat. Wafia)



From every time that you've been hurt before I see, I see it It's true love don't fake it You better not. you better not It's right here don't waste it You better not, you better not Don't say you can't figure out, figure out I know you can't figure out, figure out It's true love don't waste it You better not, you better not E B A A not, You better not You better not, I know you can't figure out, figure out It's true love don't waste it Don't say you can't figure out, figure out You better not, you better not It's true love don't fake it You better not, you better not It's right here don't waste it You better... You better not

## **Acordes**