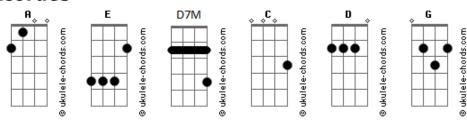

|    |
| A D G But it's not what you say or you do D G D G A E                                         |    |
| that makes me feel like I am falling A D G                                                    |    |
| It's things that we've both been through $\begin{array}{cccccccccccccccccccccccccccccccccccc$ |    |
| that makes me feel like I am upside down                                                      |    |
| D7M G And love makes you feel ten foot tall                                                   | D2 |
| D7M G D<br>Yes, love makes you feel ten foot tall                                             | D2 |
| And it sounds like this                                                                       |    |

## **Acordes**