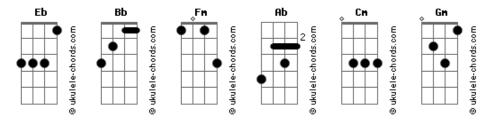

## Lou Doillon - Too Much

tom: Cm Eb Eb Intro: Bb Fm Ab Eb Bb Fm Ab Eb Ab Gm Bb Fm Ab Gm Oh, I've been pacing up and down this corridor Ab Fb Ab Bb Waiting for you to swing open the door Bb Is there something that I'm missing Bb Fm Or is it too much that I'm showing? Ab Fb Ab Fb I know some say "Fight him away", but me I say "Come in" Bb Fm showing? So I smile a little too much Ab Ab And the glass, it comes quick to the mouth Cm Eb Fm And I go on and on sometimes just like the rest of us Ab Fm So I smile a little too much Cm Fb Ab And the glass, it comes quick to the mouth Eb Cm Fm And I go on and on sometimes just like the rest of us Ab Bb Fm It must be something deep within that I need to prove to you Cm Fb Eb Ab Maybe I'm not what you expected to find Bb Fm Fm Yes, I'm all out on display and what I've spent a life to gather Ab Eb Ab In a night I'll give away, yes in a night I'll give away Eb Cm Fm So I smile a little too much Fm Ab And the glass, it comes quick to the mouth Ab Cm Eb And I go on and on sometimes just like the rest of us Cm Fb