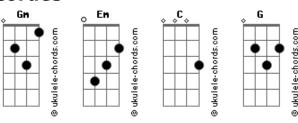

## **Lost Frequencies - Sweet Dreams**

```
tom:
                Gm (forma dos acordes no tom de Em )
Capostraste na 3º casa
 Em
       C
Sweet dreams, I'm falling too deep in your love
I'm drowning, God can you hear me up above?
Like an old ghost you'll never go
Like an old ghost you're staying close
But I can feel that down low
I fight for hope
                        Em
But I can feel it that down low
       G
I fight to let go
Oh I need your love
       C
And I know that you're missing mine
                Em
Oh I need your love
And I know that you're missing mine
( Em C G )
( Em C G )
( Em C G )
```