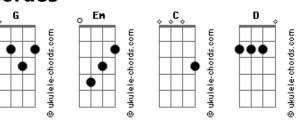

## **Acordes**

```
Em C
Listen to the Mariachi play at midnight
G D Em C G D Em C G
Are you with me, are you with me
D
Are you with me

Em C
I wanna dance by water 'neath the Mexican sky
G D
Drink some Margaritas by a string of blue lights
Em C
Listen to the Mariachi play at midnight
G D
Are you with me, are you with me