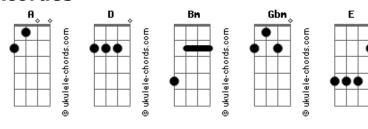

## **Lost And Found - Take Control**

```
Tom: A

D
Bm
I figured out that things are always better
Gbm
E
right from the heart
D
Bm
and if I know im gonna make it happen
Gbm
E
better make a start

D
Bm
I can hear the music
Gbm
E
it moves my body to the break of dawn
D
Bm
im not gonna worry
Gbm
E
I'm gonna take it on

D
Bm
and it makes me feel
Gbm
E
something so real
D
Bm
and I can't let go
Gbm
E
I'm gonna take control, take control
A
E
D
Bm
control, control
```

```
ooh take control
D Bm Gbm
          D Bm Gbm E
I don't wanna see you down (no no no no)

Bm
if you love me
Gbm E D Bm i'll always be there for you
                D Bm
Gbm E
you ooh
and it makes me feel
Gbm E
something so real
D Bm
and I can't let go
Gbm E
I'm gonna take control, take control
A E D Bm
control, control
Gbm E
ooh take control
D Bm A E
D Bm Gbm E D
```

## **Acordes**