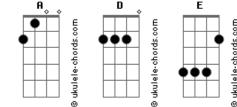

## Lost And Found Music Studios - Broken By You

Tom: A Maybe I should take a chance Intro: 4x: D A E E Gbm And go talk to you Bm D Cold sweat surrounds me It's better than looking down E Every time you walk by At this worn out shoes Bm I get a shiver [Chorus] D F I can't look into your eyes 'Cause I'd love to have my heart broken by you D E. D Α With all your friends around you And I'd love to have my world torn in two Gbm Bm Α You probably don't see me Baby, I'll give you the chance to make me feel blue Α D But that's okay my darling 'Cause I'd love to have my heart broken by you I'll wait patiently Gbm It's now or never D Α F 'Cause I'd love to have my heart broken by you I got to put myself together D Α D This fragile spirit gotta go And I'd love to have my world torn in two Bm Α Baby, I'll give you the chance to make me feel blue D F Е 'Cause I'd love to have my heart broken by you Α 'Cause I'd love to have my heart broken by you D Α And I'd love to have my world torn in two Bm Bm Α So what can I do darling? Baby, I'll give you the chance to make me feel blue D F And what can I say? 'Cause I'd love to have my heart broken by you Bm To get your attention D Α Е F Е D F D Α F DA BmA Е Make you look my way F D A E Е D Α Е