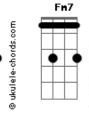

## Lorenza Junqueira - Miracle

tom: Cm Intro: Ab7M Fm7 Gm7 Cm7 Everyday is just like a miracle Gm7 Cm7 And I can barely undestand Ab7M So I listen close to Heaven's Voice Cm7 Gm7 Some plans are just meant to fail Ab7M Fm7 So I just let go the fear And trust Cm7 Gm7 God is never late Ab7M You know he always got my back Got my back Gm7 Cm7 God is never late Ab7M He always got my back

Got my back Bb God is never Never, never Ab7M Fm7 His love, His grace is bigger than  $\ensuremath{\mathsf{my}}$  problems Gm7 Cm7 He never makes mistakes Ab7M Fm7 His love, His grace is bigger than my problems Gm7 Cm7 He never makes mistakes He's good, He's great, bigger than  $\ensuremath{\mathsf{my}}$  problems Gm7 Cm7 He never makes mistakes Ab7M He's good, He's great, bigger than my problems Gm7 He never Bb Never, never, never