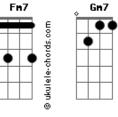

## Lorenza Junqueira - Miracle

tom: Cm Intro: Ab7M Fm7 Gm7 Cm7 Everyday is just like a miracle Gm7 Cm7 And I can barely undestand Ab7M So I listen close to Heaven's Voice Cm7 Gm7 Some plans are just meant to fail Ab7M Fm7 So I just let go the fear And trust Cm7 Gm7 God is never late Ab7M You know he always got my back Got my back Gm7 Cm7 God is never late Ab7M He always got my back

Got my back Bb God is never Never, never Ab7M Fm7 His love, His grace is bigger than  $\ensuremath{\mathsf{my}}$  problems Gm7 Cm7 He never makes mistakes Ab7M Fm7 His love, His grace is bigger than my problems Gm7 Cm7 He never makes mistakes He's good, He's great, bigger than  $\ensuremath{\mathsf{my}}$  problems Gm7 Cm7 He never makes mistakes Ab7M He's good, He's great, bigger than my problems Gm7 He never Bb Never, never, never