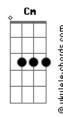

Got my back Bb God is never Never, never Ab7M Fm7 His love, His grace is bigger than  $\ensuremath{\mathsf{my}}$  problems Gm7 Cm7 He never makes mistakes Ab7M Fm7 His love, His grace is bigger than my problems Gm7 Cm7 He never makes mistakes He's good, He's great, bigger than  $\ensuremath{\mathsf{my}}$  problems Gm7 Cm7 He never makes mistakes Ab7M He's good, He's great, bigger than my problems Gm7 He never Bb Never, never, never