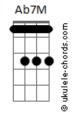

## Lorenza Junqueira - Miracle

tom: Cm Intro: Ab7M Fm7 Gm7 Cm7 Everyday is just like a miracle Gm7 Cm7 And I can barely undestand Ab7M So I listen close to Heaven's Voice Cm7 Gm7 Some plans are just meant to fail Ab7M Fm7 So I just let go the fear And trust Cm7 Gm7 God is never late Ab7M You know he always got my back Got my back Gm7 Cm7 God is never late Ab7M He always got my back

Got my back Bb God is never Never, never Ab7M Fm7 His love, His grace is bigger than  $\ensuremath{\mathsf{my}}$  problems Gm7 Cm7 He never makes mistakes Ab7M Fm7 His love, His grace is bigger than my problems Gm7 Cm7 He never makes mistakes He's good, He's great, bigger than  $\ensuremath{\mathsf{my}}$  problems Gm7 Cm7 He never makes mistakes Ab7M He's good, He's great, bigger than my problems Gm7 He never Bb Never, never, never