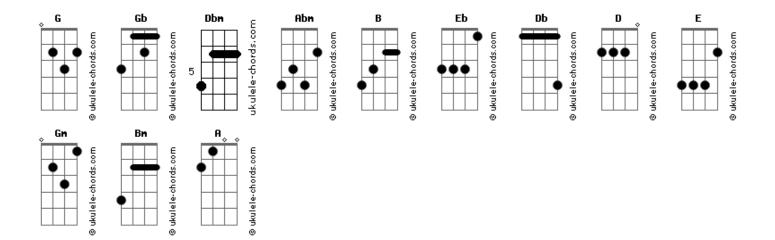

## **LOONA (K-Pop) - Star (Voice English Version)**

```
So close to perfect
                            tom:
                                                                It hurts to throw it away
            Gb
You're in my mind
When I'm asleep
                                                                I can't deny it
Dbm
                                                                       Dh
I'm seeing stars
                                                                I lose, I lose my head
Sink in these dreams
                                                                Fight it, I do, I do
I don't wanna spend
                                                                        Eb
                                                                I can't deny it
These hours with nobody else
                                                                                       D E
                                                                           Db
                                                                I lose I lose all my mind
I'm in your mind
You're in my dreams
                                                                Starlight Starlight
I'm freaking out
                                                                With you shining in my mind
I don't wanna leave
                                                                Shine our light all through the night
Abm
But so selfishly
                                                                Close to me
I want you and nobody else
                                                                You are all of me
      Fb
I can't deny it
                                                                I'm seeing star lights, star lights
      Db
I lose, I lose my head
                                                                Us against the sunrise (sunrise)
Fight it, I do, I do
                                                                Shine our light all through the night
       Fb
I can't deny it
                                                                Close to me
                                                                You are all of me
I lose I lose all my mind
                                                                (Gm; Bm; A)
Starlight Starlight
                                                                Close to me
With you shining in my mind
                                                                You are all of me
Shine our light all through the night
                                                                (Gm Bm A)
Close to me
You are all of me
                                                                Close to me
                                                                You are all of me
I'm seeing star lights, star lights
                                                                Cause we're running we're running
Us against the sunrise (sunrise)
                                                                It makes me nervous
                                                                     Db
Shine our light all through the night
                                                                We're almost for sure barely
                                                                Scratch the surface
Close to me
You are all of me
                                                                So close to perfect
                                                                It hurts to throw it away
These nights go by
They're falling fast
                                                                Starlight Starlight
Here in a moment
Gone in a flash
                                                                With you shining in my mind
I'd stop the world
                                                                Shine our light all through the night
To know everything is ok
                                                                Close to me
                                                                You are all of me
Cause we're running we're running
                                                                (Gm Bm A)
It makes me nervous
    Dbm
We're almost for sure barely
                                                                Close to me
Scratch the surface
                                                                You are all of me
```