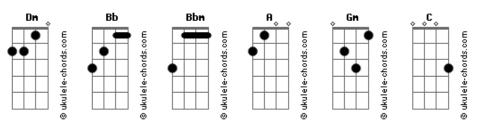

## Lola Blanc - The Magic

```
Tom: G
Intro: Dm Bb Bbm A
[Verso 1]
Wish I could feel what I can't see
Float like a butterfly, scream like a banshee
Somethings hiding in the pantry
But I can't find it so would you please
Enchant me
                Dm
Give me a potion
                 Dm
For my devotion
                 Gm
To the emotion
[Pré-Refrão]
                        Dm
I've yet to surrender to tales of forever
But never say never my dear
[Refrão]
Dm
                 Gm
Can you make me believe it
At night when I call for the magic
                   Gm
Cause I just wanna feel it
When things go bump in the attic, baby
                     Gm
Like a rabbit pulled from a hat
Or that any true love can last
Dm
                 Gm
Can you help me to see it
Cause I want to believe in the magic
[Verso 2]
Cast all your spells onto me
Touch me with your wand till the light shines through me
Dm
Come on baby let's get spooky
I don't know if it's real, but I want it to be
                       Dm
Dm A
If there's an omen
I wanna know when
My eyes are open
[Pré-Refrão]
     Bb
                        Dm
I've yet to surrender to tales of forever
```