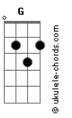

## Lola Blanc - The Magic

```
Tom: G
Intro: Dm Bb Bbm A
[Verso 1]
Wish I could feel what I can't see
Float like a butterfly, scream like a banshee
Somethings hiding in the pantry
But I can't find it so would you please
Enchant me
                Dm
Give me a potion
                 Dm
For my devotion
                 Gm
To the emotion
[Pré-Refrão]
                        Dm
I've yet to surrender to tales of forever
But never say never my dear
[Refrão]
Dm
                 Gm
Can you make me believe it
At night when I call for the magic
                   Gm
Cause I just wanna feel it
When things go bump in the attic, baby
                     Gm
Like a rabbit pulled from a hat
Or that any true love can last
Dm
                 Gm
Can you help me to see it
Cause I want to believe in the magic
[Verso 2]
Cast all your spells onto me
Touch me with your wand till the light shines through me
Dm
Come on baby let's get spooky
I don't know if it's real, but I want it to be
                       Dm
Dm A
If there's an omen
I wanna know when
My eyes are open
[Pré-Refrão]
     Bb
                        Dm
I've yet to surrender to tales of forever
```