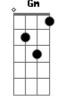

## Lola Blanc - The Magic

```
Tom: G
Intro: Dm Bb Bbm A
[Verso 1]
Wish I could feel what I can't see
Float like a butterfly, scream like a banshee
Somethings hiding in the pantry
But I can't find it so would you please
Enchant me
                Dm
Give me a potion
                 Dm
For my devotion
                 Gm
To the emotion
[Pré-Refrão]
                        Dm
I've yet to surrender to tales of forever
But never say never my dear
[Refrão]
Dm
                 Gm
Can you make me believe it
At night when I call for the magic
                   Gm
Cause I just wanna feel it
When things go bump in the attic, baby
                     Gm
Like a rabbit pulled from a hat
Or that any true love can last
Dm
                 Gm
Can you help me to see it
Cause I want to believe in the magic
[Verso 2]
Cast all your spells onto me
Touch me with your wand till the light shines through me
Dm
Come on baby let's get spooky
I don't know if it's real, but I want it to be
                       Dm
Dm A
If there's an omen
I wanna know when
My eyes are open
[Pré-Refrão]
     Bb
                        Dm
I've yet to surrender to tales of forever
```