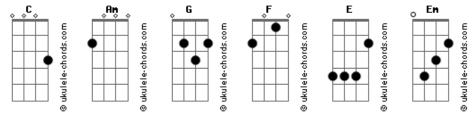

## **Logic - By The Bridge**

tom:

```
(F E Am G)
Intro: Am G Am G
        Am G Am G
                                                                 [Segunda Parte]
[Primeira Parte]
                                                                 Hey there, are you listenin'?
Hey there, are you listenin'?
                                                                 I just found a dead man by the bridge again
I just found a dead man by the bridge again
                                                                 By the bridge again
By the bridge again
                                                                  Spread your wings and take the leap
Spread your wings and take the leap
                                                                 Spill your blood all on the street by the bridge again
Spill your blood all on the street by the bridge again
                                                                 By the bridge again
By the bridge again
                                                                 Why isn't anybody listening
Why isn't anybody listening
                                                                 This world is so beautiful, but then again
This world is so beautiful, but then again
                                                                 But then again
But then again
                                                                 [Refrão]
[Refrão]
                                                                 It feels like everywhere I go
It feels like everywhere I go
                                                                 I'm searching for something inside my soul
                                                                 If I never find what I'm searching for
I'm searching for something inside my soul
If I never find what I'm searching for
                                                                 Would you still love me or let me go?
Would you still love me or let me go?
                                                                 It feels like everywhere I go
It feels like everywhere I go
                                                                 I'm searching for something inside my soul
                                                                               G
I'm searching for something inside my soul \ensuremath{\mathsf{Am}}
                                                                 If I never find what I'm searching for
If I never find what I'm searching for
                                                                 Would you still love me or let me go?
                                                                  [Final] Am G Am G Am G Am G F E
Would you still love me or let me go?
( Am G Am )
( G Am G )
```