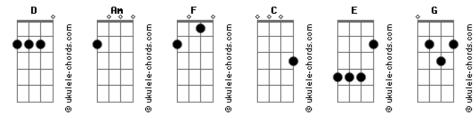

## Lo-Fang - You're The One That I Want

Tom: D The one that I need (com acordes na forma de C) If you're feeling some affection, that's too hard to convey Capostraste na 2ª casa I got chills, they're multiplyin', and I'm losin' control Meditated by direction, Baby feel your weight 'Cause the power you're supplyin', it's electrifyin' You better shape up, 'cause you need a man, and my heart is set on you You better shape up, 'cause you need a man, and my heart is set on you You better shape up, you better understand, to my heart I must You better shape up, you better understand, to my heart I must REFRÃO C REFRÃ0 You're the one that I want You're the one that I want The one that I want The one that I need The one that I want

## **Acordes**