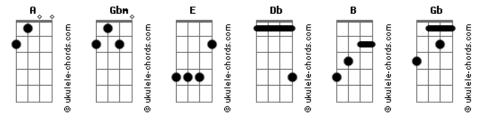

## **Living Colour - Nothingness**

```
Intro: Gbm E
                                                                 But this is the place I call my home
                                                                 I live with the lies and the fear all alone
Well like a descendant, I drifted far, far and wide Gbm A B Gbm
Isolation, separation, no where to hide
                                                                 Nothingness
             В
Maybe there's somewhere I can go
                                                                 All I have to feel is my lonliness
        В
                               Gb
Where there's sunshine and the wind won't blow
                                                                 Nothing in the attic 'cept an empty chest
                                                                 And nothing lasts forever
Nothingness
All I have to feel is my lonliness
                                                                 Nothingness
                                                                 Gb
Nothing in the attic 'cept an empty chest
                                                                 Lonliness
                                                                 Gb
And nothing lasts forever
                                                                 Empty chest
                                                                 Gb
( Gb E )
                                                                 And nothing lasts forever
                                                                 Nothing lasts forever
                                                                 Nothing lasts forever
                                                                 Nothing lasts forever
Nothing lasts forever
Although there are many, I look for no one, no one but me
```