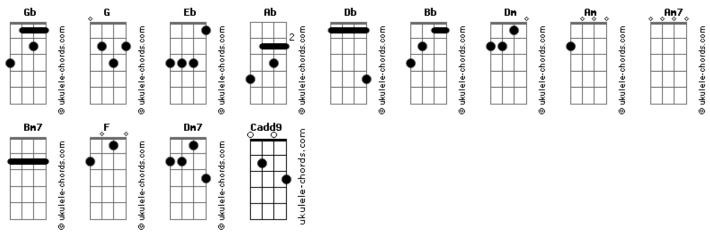

## **Littlxlionce - Cherry (Heart-shaped Girl)**

| tom:<br>Gb (forma dos acordes no tom de G )<br>Afinação: Eb Ab Db Gb Bb Eb        | Cadd9 G She's my cherry heart-shaped girl Cadd9 G |
|-----------------------------------------------------------------------------------|---------------------------------------------------|
| [Intro]                                                                           | With her ruby heart-shaped ring Cadd9 G           |
| Parte 1 de 2                                                                      | She don't know where she belongs Am7 Bm7          |
|                                                                                   | But I think she belongs with me                   |
| Parte 2 de 2                                                                      | Cadd9 G She's my cherry heart-shaped girl         |
|                                                                                   | Cadd9 G With her ruby heart-shaped ring           |
| [Duimaina Danta]                                                                  | Cadd9 G                                           |
| [Primeira Parte]                                                                  | I could stare her all day long  Am7  Bm7          |
| Cadd9<br>Don't you know                                                           | That's why I dance and sing                       |
| G<br>When the love of your life                                                   | [Solo] Cadd9 G Cadd9 Cadd9 G Dm F G               |
| Cadd9                                                                             | Dm7 Am7 Bm7                                       |
| Come across G                                                                     | F G Dm7 Am7<br>Cadd9 G Cadd9 G Cadd9 G Cadd9      |
| And she stabs a knife  Dm                                                         | Dm F G<br>Dm7 Am7 Bm7 G                           |
| At your heart                                                                     | Parte 1 de 7                                      |
| Bring memories Am                                                                 |                                                   |
| When you're sixteen                                                               | Davita 2 da 7                                     |
| Dm Am7 Days of a future past                                                      | Parte 2 de 7                                      |
| Where you are meant to be                                                         |                                                   |
| [Refrão]                                                                          | Parte 3 de 7                                      |
| Cadd9 G She's my cherry heart-shaped girl Cadd9 G With her ruby heart-shaped ring | Parte 4 de 7                                      |
| Cadd9 G She don't know where she belongs Am7 Bm7 But I think she belongs with me  | Parte 5 de 7                                      |
| Cadd9 G She's my cherry heart-shaped girl Cadd9 G                                 | Parte 6 de 7                                      |
| With her ruby heart-shaped ring Cadd9  I could stare her all day long Am7 Bm7 Bm7 | Parte 3 de 7                                      |
| That's why I dance and sing                                                       | Parte 7 de 7                                      |
| [Segunda Parte]                                                                   |                                                   |
| Cadd9<br>Don't you know                                                           | [Ponte]                                           |
| G<br>That you've always been wanting                                              | Cadd9                                             |
| Cadd9<br>Her to love                                                              | She's so fucking annoying  G                      |
| G<br>And a kiss of goodbye                                                        | And don't stop calling Dm                         |
| Dm<br>To store                                                                    | She likes turkey sandwich F                       |
| Deep in the road                                                                  | And make things betwixt                           |
| Am                                                                                | Tuna's nest                                       |
| Of your decline Dm                                                                | Cadd9<br>And gratinado                            |
| Once the toad Am7                                                                 | Dm7 She is the best                               |
| Now the castle's princess  G                                                      | F<br>That's why it is so hard to don't love her   |
| Is thyne                                                                          | [Refrão]                                          |
| [Refrão]                                                                          | Cadd9 G                                           |