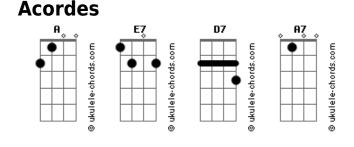

## Little Walter / Eric Clapton - Last Night

Intro: E7 D7 A7 D7 A7 E7 [Refrão] A7 D7 A7 Last night, I lost the best friend I ever had D7 A7 Last night, I lost the best friend I ever had E7 She is gone away and left me D7 A7 D7 A7 E7 That makes me feel so bad

tom:

[Primeira Parte]

A7 It is early in the morning D7 A7 And my love is coming down to you D7

Early in the morning D7

A7

```
And my love is coming down to you
E7
I will love you, love you, baby
D7 A7 D7 A7 E7
Until I do not know what to do
[Solo] A7 D7 A7 D7 A7
D7 E7 D7
       A7 D7 A7 E7
[Refrão]
A7
           D7
                                             Α7
Last night, I lost the best friend I ever had
    D7
                                               A7
Last night, I lost the best friend I ever had
   E7
Now you're gone away and left me
D7 A7 D7 A7 E7
That makes me feel so bad
```

[Final] A7 D7 A7 D7 A7 E7 D7 A7 D7 A7