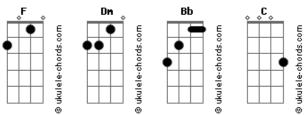

## **Little Mix - Your Love**

| Tom: F                                                        |              |                                                     | F  |   |
|---------------------------------------------------------------|--------------|-----------------------------------------------------|----|---|
| F.                                                            |              | Is what your love make me feel like                 | Dm |   |
| Luxurious loving<br>Dm                                        |              | Oh, your love make me feel like                     | Bb |   |
| Like Egyptian cotton                                          |              | Oh, your love make me feel like                     | DU | С |
| If I ain't got nothin'                                        |              | Oh, come and kiss me like the first time            |    | C |
| Least I got you                                               |              | That's what your love make me feel like             |    |   |
| Highway with the top down                                     |              | F                                                   |    |   |
| A milli' in the bank account                                  |              | Your love, your love, your love                     |    |   |
| Bb                                                            |              | Your love, your love, your love  Bb                 |    |   |
| F                                                             |              | Your love, your love, your love C                   |    |   |
| Deeper than oceans the sweetest devotion<br>Dm                |              | Is what your love make me feel like<br>F            |    |   |
| It's all I need<br>Bb                                         |              | Your love, your love, your love, your love          |    |   |
| C You pull me close and there's no way that I                 | Can describe | Your love, your love, your love, your love Bb       |    |   |
| Refrão:                                                       |              | Your love, your love, your love, your love          |    |   |
|                                                               | F            | Like woah, if you know you're in love               |    |   |
| What your love make me feel like                              | Dm           | F<br>Like woah, if you know you're in love          | Dm |   |
| Oh, your love make me feel like                               | Bb           | Bb And it feel like the one                         |    |   |
| Oh, your love make me feel like                               | С            | <pre>C Them put 'em up, put 'em up in the sky</pre> |    |   |
| Oh, dirty dancing in the moonlight                            | F            | Make me sing again                                  |    |   |
| Is what your love make me feel like                           | Dm           | F<br>Woah, you're the one that I need               | Dm |   |
| Oh, your love make me feel like                               | Bb           | Bb Take my hand baby please                         |    |   |
| Oh, your love make me feel like                               |              | C C Them put 'em up, put 'em up in the sky          |    |   |
| Oh, come and kiss me like the first time                      |              | Make me sing again                                  |    |   |
| That's what your love make me feel like                       |              | F Your love make me feel like                       |    |   |
| F<br>Late up on Sunday                                        |              | Dm<br>Your love make me feel like                   |    |   |
| Dm<br>Ain't workin' on Monday                                 |              | Bb<br>Your love make me feel like                   | C  |   |
| Bb<br>Let's pack up and run away                              |              | Refrão:                                             |    |   |
| C<br>Just me and you                                          |              | Nerrau.                                             | Dm |   |
| F                                                             |              | Oh, your love make me feel like                     | Bb |   |
| Come closer cos I want it Dm                                  |              | Oh, your love make me feel like                     |    |   |
| All over my body Bb                                           |              | Oh, dirty dancing in the moonlight                  | C  |   |
| Boy there ain't no heartache                                  |              | Is what your love make me feel like                 | F  |   |
| You can't undo                                                |              | Oh, your love make me feel like                     | Dm |   |
| F<br>Deeper than oceans the sweetest devotion                 |              | Oh, your love make me feel like                     | Bb |   |
| Dm<br>It's all I need<br>Bb                                   |              | Oh, come and kiss me like the first time            |    | С |
| C<br>You pull me close and there's no way that I can describe |              | F<br>Your love, your love, your love, your love     |    |   |
| Refrão:                                                       |              | Dm<br>Your love, your love, your love, your love    |    |   |
| What your love make me feel like                              | F            | Bb<br>Your love, your love, your love, your love    |    |   |
| Oh, your love make me feel like                               | Dm           | C<br>Is what your love make me feel like            |    |   |
| Oh, your love make me feel like                               | Bb           | F Your love, your love, your love, your love        |    |   |
| Oh, dirty dancing in the moonlight                            | С            | Dm<br>Your love, your love, your love               |    |   |
|                                                               |              | · · · · · · · · · · · · · · · · · · ·               |    |   |