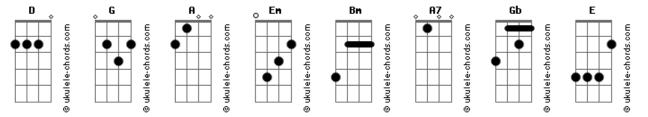

## Little Mix - F.U

Tom: D You're dirty, disgusting! Fm INTRO D But I can't get enough of your loving F#-Bm F#-Boy I hate you, really hate you All damn night I was here waiting G My momma said I shouldn't date you Cooked your favorite, dressed up real nice D You cheatin', you lyin' I know you were with her Em F#1-I know that you kissed her I know that you're hiding two cellphones Fm But boy, right before I say that it's the end F#-You came home late and I was so mad D Had my break up speech ready You sweet talk me again Gb I don't wanna be friends, no Then you kissed my face It's the way you persuade me... Em Why am I such a fool when it comes to you F#-You're dirty, disgusting! A, B, C, D, E E EEEE - F.U Fm But I can't get enough of your loving D I wanna say "shoo, shoo" F#-Boy I hate you, really hate you F#1-I wanna say "screw you" G My momma said I shouldn't date you I practice my lines in the mirror You cheatin', you lyin' Then you smile, that's my killer F#1-Fm Α I know that you're hiding two cellphones F#-D So I say "love you" and "baby, I need you" Fm Δ7 But boy, right before I say that it's the end Cause you're drop dead gorgeous You sweet talk me again And cupid ain't coming to warn us Gb F#-I don't wanna be friends, no D You're dirty, disgusting! Em Why am I such a fool when it comes to you Fm But I can't get enough of your loving G A, B, C, D, E E EEEE - F.U Bm F#-Boy I hate you, really hate you F#-G My momma said I shouldn't date you All my friends say I'm a sucker Can't explain this, complicated You cheatin', you lyin' Em F#1 I wish you were dead 'till you take me to bed I know that you're hiding two cellphones Fm You're so good, so good But boy, right before I say that it's the end F#1-You lead on my love D You sweet talk me again G With those brown eyes and that body Gb I don't wanna be friends, no I'll get my revenge, take my key to your benz Em Why am I such a fool when it comes to you F#-A, B, C, D, E E EEEE - F.U