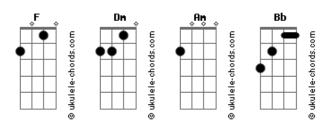

don't beat when you're gone, can't let go
                                                                (Can't let go)
            Rh
Or are you replacin' me?
                                                               When you're not here with me
Oh, yeah
                                                               How am I s'posed to breathe?
[Pré-Refrão]
                                                               How am I s'posed to breathe?
If I call you, will you pick up? (Call you, will you pick up?)
                                                                 How do I? How do I? How do I?
Guess I'm drownin' in the liquor (drownin' in the liquor)
                                                                     How do I? How do I? How do I breathe?
```

## Acordes