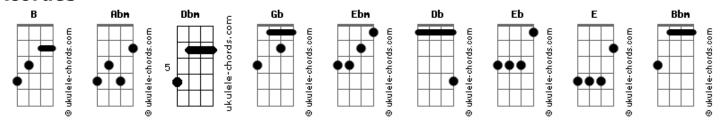

## **Little Joy - Unattainable**

```
Tom: B

B Abm
Only when the goal
Dbm Gb
Is unattainable
Ebm Abm
Do I start to feel
Dbm Gb
Like I'm losing myself
B Abm
And this deep secret
Dbm Gb
That hasn't come out yet
Ebm Abm B
Is buried down deep with the rest

(baixo faz ponte : B Db Eb E )
(no violão ficaria assim : B Dbm Ebm E )

E Gb B (B Dbm Ebm E )
I can't coerce you into this one
E Gb B
Jealousy lay all your spells to bed
Bbm Abm Gb E Gb
I'll choose unloved instead.
```

```
If only sounds were so
  Dbm
To guide the doubtful ones
Ebm Abm
Beyond the rough
    Dbm
Where not as much is good enough
B Abm
Oh if you find yourself
  Dbm Gb
Amongst the lonely ones
Ebm Abm
I will be waiting you
Dbm Gb
With open arms
               Gb
                                               ( B Dbm Ebm E )
I can't coerce you into this one

E Gb B

Jealousy lay all your spells to bed

Bbm Abm Gb E Gb

I'll choose unloved instead.
( acaba em B )
```

## **Acordes**