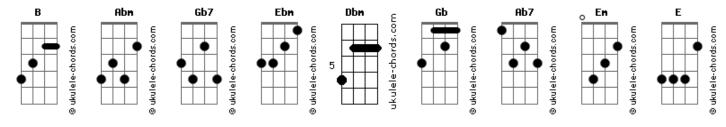

## **Little Joy - Shoulder To Shoulder**

```
Tom: B
Shoulder to shoulder
C#7- C#7-# Gb7
Amused, but not advanced
He, she
Ebm
You, me
   Dbm Dbm
It's all just circumstance
B Abm
Eager, hopeful
C#7- C#7-# Gb7
Content to play the friend
      Ebm
Timid advances
   Dbm Dbm Gb
With mutual regret
She can't always be wrong
He can't always be right
                Ab7
Not a matter of choice
                Dbm
Just a matter of time
Till they know where they stand
Once they've reached the end
```

```
Awkward choices
   C#7- C#7-# Gb7
With smiles from ear to ear
 B Ebm
A faded union
  Dbm Dbm
That won't survive the years
        Abm
Timeless series
C#7- C#7-# Gb7
Of blameless accidents
     В
             Ebm
Oh, disturbed, sightful
   Dbm Dbm Gb
Of inherited mistakes
She can't always be wrong
He can't always be right
Not a matter of choice
                Dbm
Just a matter of time
        Dbm
Till they know where they stand
Once they've reached the end
        I'll be mine where I place my drafts
2X
                  В
    When the desert ends
    E B
   I last the dust
```