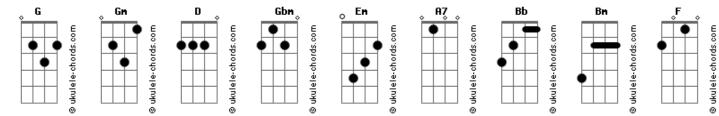

## Little Joy - Play The Part

Tom: D Intro: D Gbm G Gm D Gm D D Gbm G Spending time Gm D Convinced that it's mine with her Gm D Just to keep her out of mind Em Α7 Still I'll take care to see D/9Which way the wind blows Em Notice how her hair curls A7 Pay no mind D/9 To the clown who sits to your side Em Content to yield despite pride

## Acordes

D7 -

G

I played before Gm Oh, no...

Em A7 D/9 D7-Not to you

In your mistake

Not unless you stay

G

G

<mark>Gm</mark> No way

Em A7

G

I'm a thief who's just been caught

And I don't find it funny anymore

Gm

I don't see you laughing anyway

And so I won't play a part

D/9 D7-

(G Gm Gbm F Em A7 D/9)

Bm Bm

And so I won't play the part Bm Bm

Gm D/9

Bb

D/9

Bb