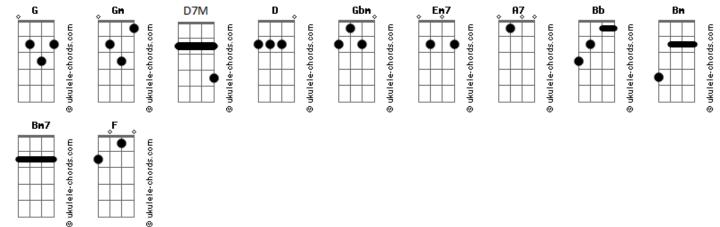

## Little Joy - Play The Part

Tom: D Intro: D Gbm G Gm D Gm D D Gbm G Spending time Gm D Convinced that it's mine with her Gm D Just to keep her out of mind Em7 Α7 Still I'll take care to see D7M/9 Which way the wind blows Em7 Notice how her hair curls A7

Pay no mind D7M/9 To the clown who sits to your side Em7 Content to yield despite pride

A7 D7M/9

He is a fool to assume you'd spare a thought

## Oferecimento Lojalele.com.br

D7 -I'm a thief who's just been caught Gm D7M/9 G And I don't find it funny anymore G Bb And so I won't play the part Bm Bm7 I played before Gm Oh, no... Em7 A7 D7M/9 D7-Not to you D7M/9 G Gm I don't see you laughing anyway G Bb And so I won't play a part Bm Bm7 In your mistake Gm No way Em7 A7 D7M/9 D7-

(G Gm Gbm F Em7 A7 D7M/9)

Not unless you stay