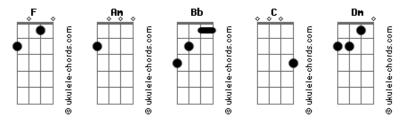

## Lionel Richie - Stuck on you

```
Tom: F
                                                           Been a fool too long I guess it's time for me to come on home.
                                                                   Am Bb
                                                           Guess I'm on my way.
  (intro)
                                                           So hard to see, that a woman like you could wait around for a
                                                           man like me.
                                                                          Bb
                                                                    Am
                                                           Guess I'm on my way. Mighty glad you stayed.
                                                            (ponte) F C Bb C F
Stuck on you. Got this feelin' down deep in my soul that I
                                                                                F
                                                                  C
                                                                                               Dm
just can't lose.
                                                                                         \mathsf{Am}
                                                           Oh I'm leavin' on that midnight train tomorrow.
        Am Bb
Guess I'm on my way.
                                                           Bb C
                                                                                  F Am Dm C
F
         Am
                                                           And I know just where I'm goin'
                                                              Bb
                                                                         C
I needed a friend, and the way I feel now I guess I'll be with I've packed up my troubles and I've thrown them all away.
you 'till the end.
        Am Bb
                                                           away
Guess I'm on my way.
                    Mighty glad you stayed.
(ponte) F C Bb C F
                                                           "cause this time little darlin', I'm comin' home to stay.
I'm stuck on you.
                                                           I'm stuck on you...
       Bb
```