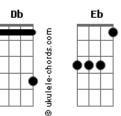

## **Lionel Richie - Out Of My Head**

```
tom:
              Ab
Intro: Ab Db Ab Eb
      Ab Db Ab Eb
                Db
                        Ab
There's a cold wind that's into my heart
      Ab Db Ab Eb
There's woman tearing me apart
      Ab Db Ab Eb
There's avoice I hear of every word that
    Db Ab Db
she said
               Ab Db Ab Eb
         Db
I'm going out of my head
( Ab Db Ab Eb )
Ab Db Ab Eb
There's a feeling I get every night
Ab Db Ab
There's a thing I miss about holding her tight
Ab Db Ab Eb
There's an emptiness I just want her
       Db Ab Db
here in my bed
                  Ab Db Ab Eb
        Db
I'm going out of my head
( Ab Db Ab Eb )
          Bbm7
                          Ab
```