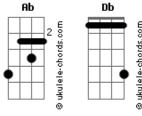

## **Lionel Richie - Out Of My Head**

```
tom:
              Ab
Intro: Ab Db Ab Eb
      Ab Db Ab Eb
                Db
                        Ab
There's a cold wind that's into my heart
      Ab Db Ab Eb
There's woman tearing me apart
      Ab Db Ab Eb
There's avoice I hear of every word that
    Db Ab Db
she said
               Ab Db Ab Eb
         Db
I'm going out of my head
( Ab Db Ab Eb )
Ab Db Ab Eb
There's a feeling I get every night
Ab Db Ab
There's a thing I miss about holding her tight
Ab Db Ab Eb
There's an emptiness I just want her
       Db Ab Db
here in my bed
                  Ab Db Ab Eb
        Db
I'm going out of my head
( Ab Db Ab Eb )
          Bbm7
                          Ab
```