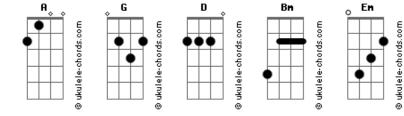

## **Lionel Richie - Just For You**

tom: G Intro: G D A G D A G D Golden days, life was play Α Pain was all a world away D G We went to school we learned the rules Α We trusted all they had to say G Then life took a turn D We had to learn Α And we can?t go back again G Bm And my heart is breaking? Just for you, just for you G Bm Α And my arms are open. just for you just for you G D A A- A Just for you D G God was god, dreams were dreams Life was all big and I scream G Truths were true and lies were lies Α We thought love would never die G But the world moved on D My illusions gone Α

## Acordes

And I dont know who to blame G Bm Α And my heart is breaking.Just for you just for you G Bm Α And my arms are open. just for you just for you G Bm AAnd these tears I m crying are just for you just for you G D A- A Just for you A Em I?m looking for protection Bm Give me shelter from the storm Α Em I just hope this light inside me keeps me strong G D A A A oooohh ohhhh G Bm And my heart is breaking. Just for you just for you G Bm Α And my arms are open. just for you just for you G Bm A And these tears I m crying are just for you just for you G D A A- A Just for you Just for you G Ohhh my heart is breaking? (my heart is breaking) Α-Α And my arms are open (And my arms are open) G D Ohhh these tears I m crying (these tears im crying) A- A There just for you (Are just for you) G D A-A 0hhhh yeah