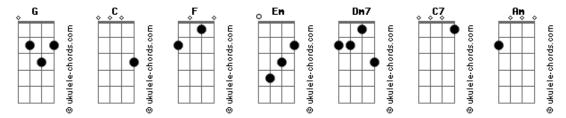

## Lionel Richie - Ballerina Girl

Tom: C Intro: F G F G

```
F
              G
Ballerina girl, you are so lovely
                               G
      F
with you standing there, I'm so aware
      G
                       C
of how much I care for you
                F
you are more than now
              С
G
you are for always
           F
I can see in you
              G
my dreams come true
              C
Don't you ever go away
chorus
            Em
F
You make me feel like
 Dm7
                         C7
there's nothing I can't do
F
               Em
and when I hold you
                      G
Dm7
I only want to say I love you
```

## (CFGCCFGC)

Ponte: Dm7 F G  ${\tt I}\,{\tt 'm}$  never gonna break you heart Dm7 F G never will we drift apart F G Am F G cause all I want to do is share my whole life with you F Em you make me feel like Dm7 C7 there's nothing I can't do F Em I guess I finally realized Dm7 G there's nothing else like loving you