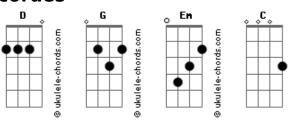

## **Linkin Park - The Messenger**

```
Tom: G
Intro: ( G D Em C ) 2x
When you feel you're alone
Cut off from this cruel world
Your instincts telling you to run
          D
Listen to your heart
Those angel voices
They'll sing to you / they'll be your guide back home
             Em C
When life leaves us blind
G D C
Love keeps us kind
It keeps us kind
( G D Em C ) 2x
When you suffered enough
And your spirit is breaking
```

## **Acordes**

```
You're growing desperate from the fight
Remember you're loved
And you always will be

G

C

This melody will bring you right back home
    G D Em C
When life leaves us blind
G D C
Love keeps us kind
When life leaves us blind
G D C
Love keeps us kind
Oooooh Oooooh
 Em
0ooooh
        0ooooh
       D C
Oooooh Oooooh Oooooh
        D
 G
Oooooh Oooooh
 Em
        C
        0ooooh
0ooooh
        D C
Oooooh Oooooh Oooooh
```