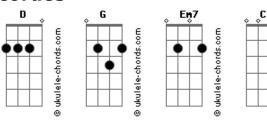

## **Linkin Park - The Messenger**

```
Tom: G
Intro: ( G D Em7 C ) 2x
When you feel you're alone
Cut off from this cruel world
Your instincts telling you to run G D
Listen to your heart
Those angel voices
They'll sing to you / they'll be your guide back home
              Em7 C
When life leaves us blind
G D C
Love keeps us kind
It keeps us kind
( G D Em7 C ) 2x
When you suffered enough
And your spirit is breaking
```

## **Acordes**

```
You're growing desperate from the fight
Remember you're loved
And you always will be

G

C

This melody will bring you right back home
   G D Em7 C
When life leaves us blind
G D C
Love keeps us kind
   G D Em7 C
When life leaves us blind
G D C
Love keeps us kind
Oooooh Oooooh
 Em7
        0ooooh
0ooooh
 G
      D C
Oooooh Oooooh Oooooh
       D
G
Oooooh Oooooh
 Em7
       C
        0ooooh
0ooooh
       D C
Oooooh Oooooh Oooooh
```