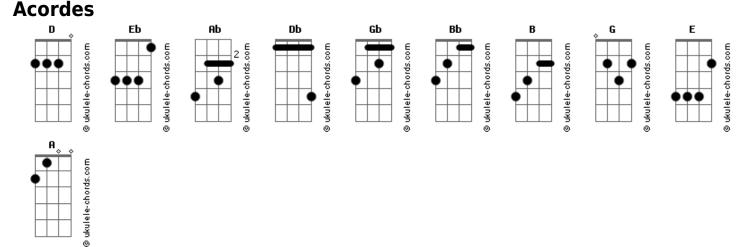

## Linkin Park - Somewhere I Belong

Tom: D

Afinação: Eb Ab Db Gb Bb Eb Introdução ? Parte 1:

Intro: dução ? Parte 2: B D G E B D A E

Primeira Parte:

(When this began) I had nothing to say And I get lost in the nothingness inside of me