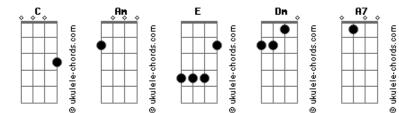

## Linkin Park - Skin To Bone

Tom: C

| Am E Am<br>Skin to bone steel to rust<br>Am E Am<br>Ash to ashes dust to dust<br>Dm                                                                                  |
|----------------------------------------------------------------------------------------------------------------------------------------------------------------------|
| Let tomorrow have it's way<br>Am<br>With the promises we made<br>Am E Am<br>Skin to bone steel to rust                                                               |
| <pre>( Am E Am ) (2x) Am E Am Ash to ashes dust to dust Am E Am Your deception my disgust Dm When your name is finally drawn Am I'll be happy that you're gone</pre> |
| Am E Am A7<br>Ash to ashes dust to dust                                                                                                                              |

## Acordes

Е Am Skin to bone and steel to rust Е Am Am Right to left left to right Night to day and day to night Am Dm As the starlight fades to gray Am I'll be marching far away Am E Am Right to left and left to right A7 E Am A7 Ash to ashes dust to dust Е Am Skin to bone and steel to rust Dm Let tomorrow have it's way Am With the promises it betrayed Е Am Skin to bone and steel to rust m E Am Skin to bone and steel to rust Am E Am Skin to bone and steel to rust Am